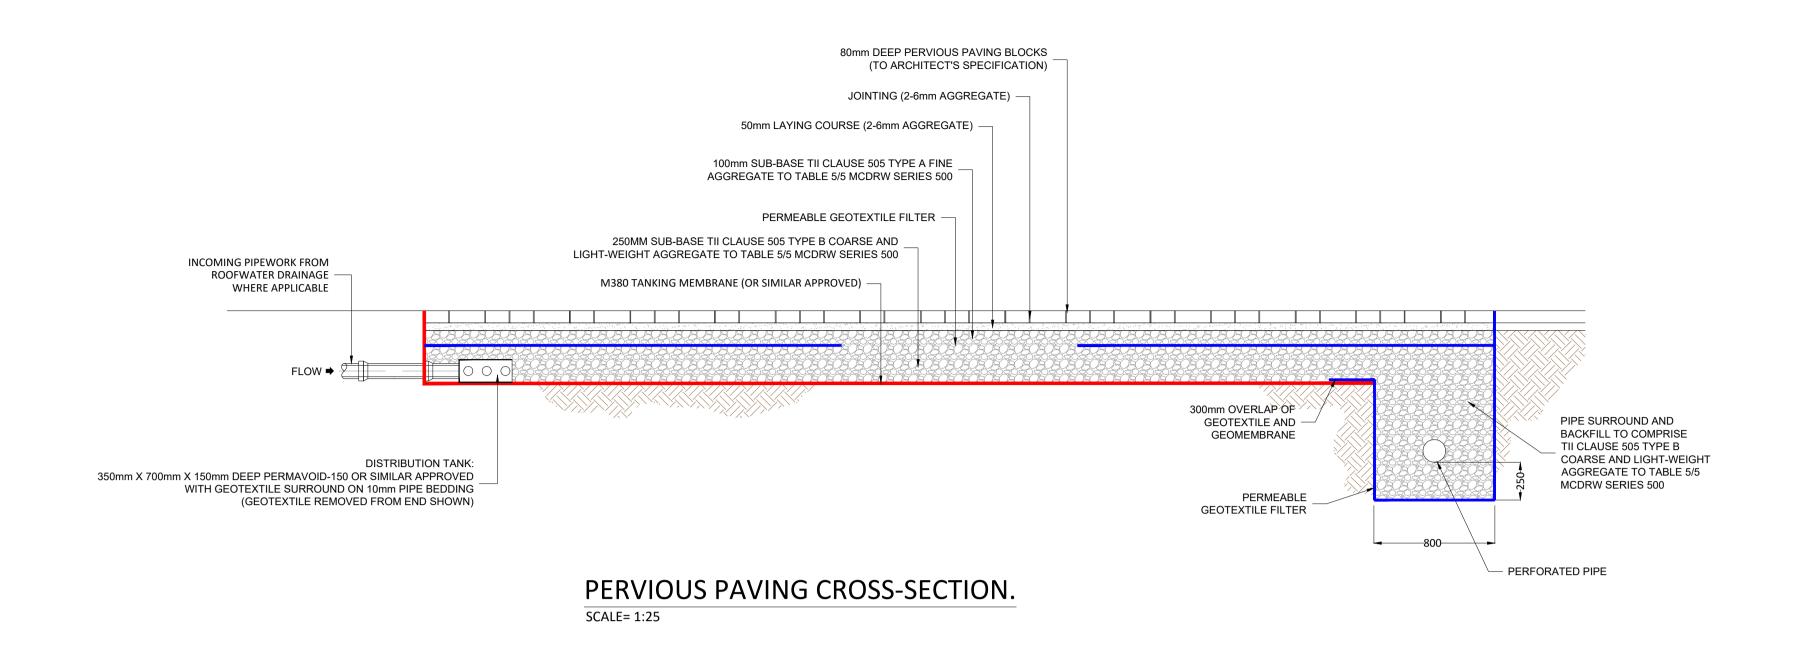

## HYDROBRAKE CHAMBER - SECTION A-A MAX. DEPTH G.L. TO I.L. - 3.0m

SCALE 1:25

## ORDNANCE SURVEY OF IRELAND LICENCE NO. EN0000820 © GOVERNMENT OF IRELAND

- FOR SETTING OUT REFER TO ARCHITECT'S DRAWINGS. • THIS DRAWING TO BE READ IN CONJUNCTION WITH ALL OTHER ARCHITECTURAL AND ENGINEERING DRAWINGS AND ALL OTHER
- RELEVANT DRAWINGS AND SPECIFICATIONS. • DO NOT SCALE THIS DRAWING. USE FIGURED DIMENSIONS ONLY.
- NO PART OF THIS DOCUMENT MAY BE REPRODUCED OR TRANSMITTED. IN ANY FORM OR STORED IN ANY RETRIEVAL SYSTEM OF ANY NATURE WITHOUT THE WRITTEN PERMISSION OF O'CONNOR SUTTON CRONIN AS COPYRIGHT HOLDER EXCEPT AS AGREED FOR USE ON THE PROJECT FOR WHICH THE DOCUMENT WAS ORIGINALLY ISSUED.





## TYPICAL INSPECTION CHAMBER (FLEXIBLE MATERIAL DETAIL)

**SCALE 1:25** MAXIMUM DEPTH FROM CO