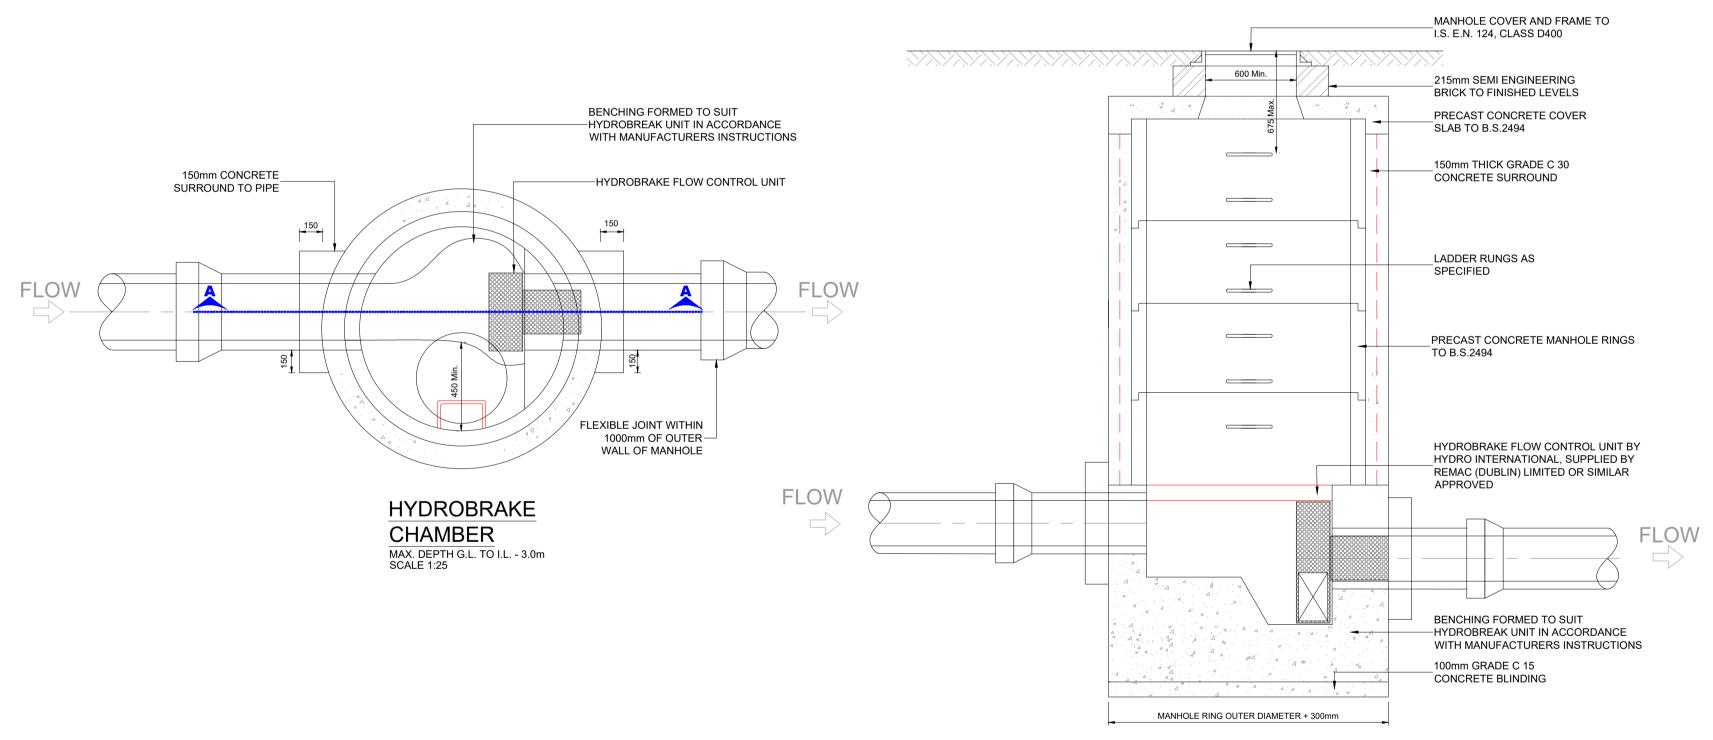

## HYDROBRAKE CHAMBER - SECTION A-A MAX. DEPTH G.L. TO I.L. - 3.0m

SCALE 1:25

## ORDNANCE SURVEY OF IRELAND LICENCE NO. EN0000820 © GOVERNMENT OF IRELAND

- FOR SETTING OUT REFER TO ARCHITECT'S DRAWINGS. • THIS DRAWING TO BE READ IN CONJUNCTION WITH ALL OTHER ARCHITECTURAL AND ENGINEERING DRAWINGS AND ALL OTHER
- RELEVANT DRAWINGS AND SPECIFICATIONS. • DO NOT SCALE THIS DRAWING. USE FIGURED DIMENSIONS ONLY.
- NO PART OF THIS DOCUMENT MAY BE REPRODUCED OR TRANSMITTED. IN ANY FORM OR STORED IN ANY RETRIEVAL SYSTEM OF ANY NATURE WITHOUT THE WRITTEN PERMISSION OF O'CONNOR SUTTON CRONIN AS COPYRIGHT HOLDER EXCEPT AS AGREED FOR USE ON THE PROJECT FOR WHICH THE DOCUMENT WAS ORIGINALLY ISSUED.





## TYPICAL INSPECTION CHAMBER (FLEXIBLE MATERIAL DETAIL)

**SCALE 1:25** MAXIMUM DEPTH FROM COVE