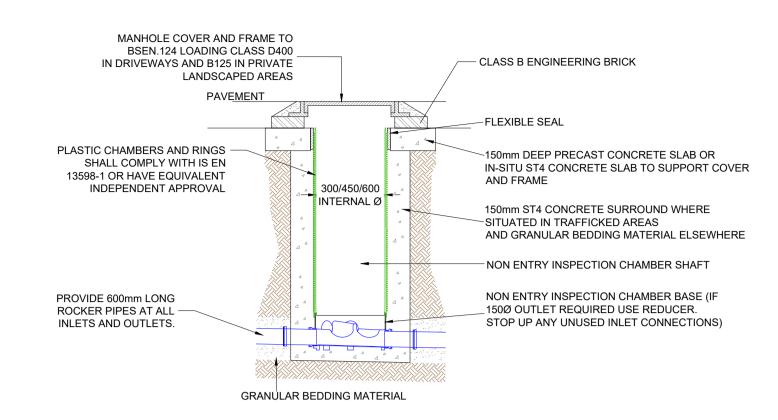

## TYPICAL INSPECTION CHAMBER (FLEXIBLE MATERIAL DETAIL)

**SCALE 1:25** MAXIMUM DEPTH FROM COVER LEVEL TO INVERT OF PIPE 1M, NON-ENTRY

PRECAST CONCRETE TRAPPED GULLY POT