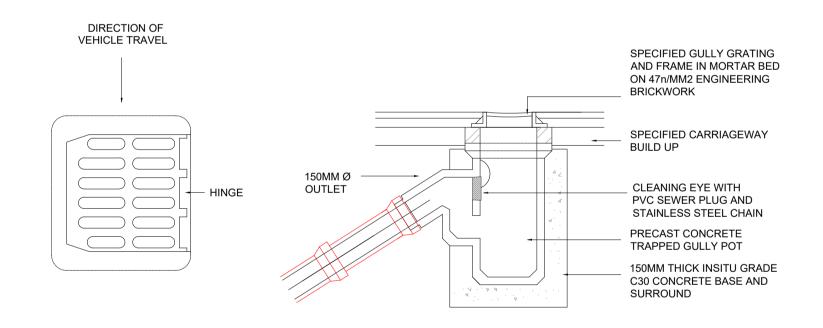

## TYPICAL INSPECTION CHAMBER (FLEXIBLE MATERIAL DETAIL)

**SCALE 1:25** MAXIMUM DEPTH FROM COVER LEVEL TO INVERT OF PIPE 1M, NON-ENTRY

PRECAST CONCRETE TRAPPED GULLY POT